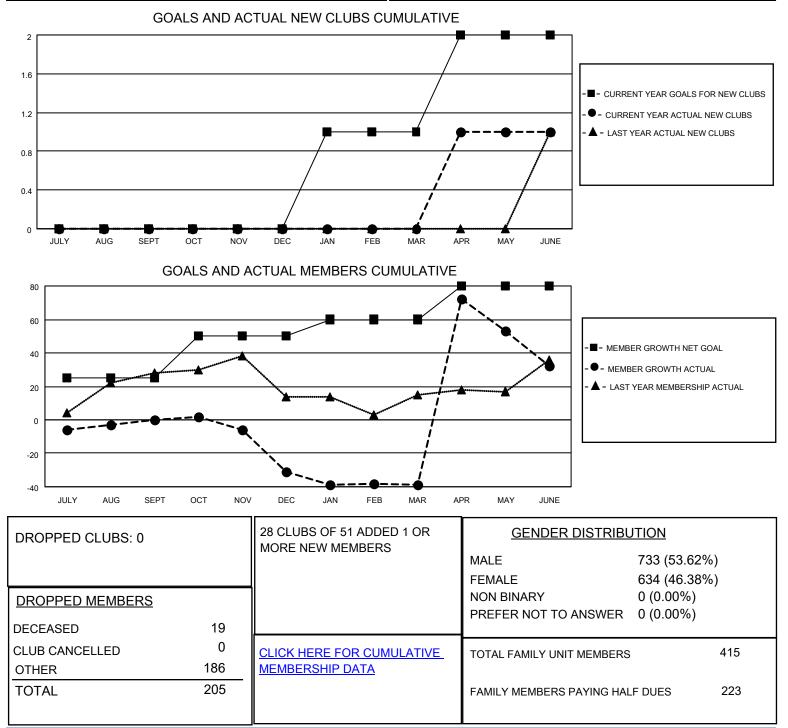

## LOCATION CALIFORNIA

District 4 C5

Results as of: 6/30/2023

| Clubs                 |               |           |               | Members               |                        |                         |                                                    |
|-----------------------|---------------|-----------|---------------|-----------------------|------------------------|-------------------------|----------------------------------------------------|
| RESULTS FOR 2022-2023 |               |           |               | RESULTS FOR 2022-2023 |                        |                         |                                                    |
| QUARTER               | NEW CLUB GOAL | NEW CLUBS | DROPPED CLUBS | QUARTER               | BER GROWTH NET<br>GOAL | MEMBER GROWTH<br>ACTUAL | DROPPED<br>MEMBERS ACTUAL<br>(including transfers) |
| JULY/AUG/SEPT         | 0             | 0         | 0             | JULY/AUG/SEPT         | 25                     | 33                      | 31                                                 |
| OCT/NOV/DEC           | 0             | 0         | 0             | OCT/NOV/DEC           | 25                     | 19                      | 46                                                 |
| JAN/FEB/MAR           | 1             | 0         | 0             | JAN/FEB/MAR           | 10                     | 42                      | 38                                                 |
| APR/MAY/JUNE          | 1             | 1         | 0             | APR/MAY/JUNE          | 20                     | 161                     | 90                                                 |